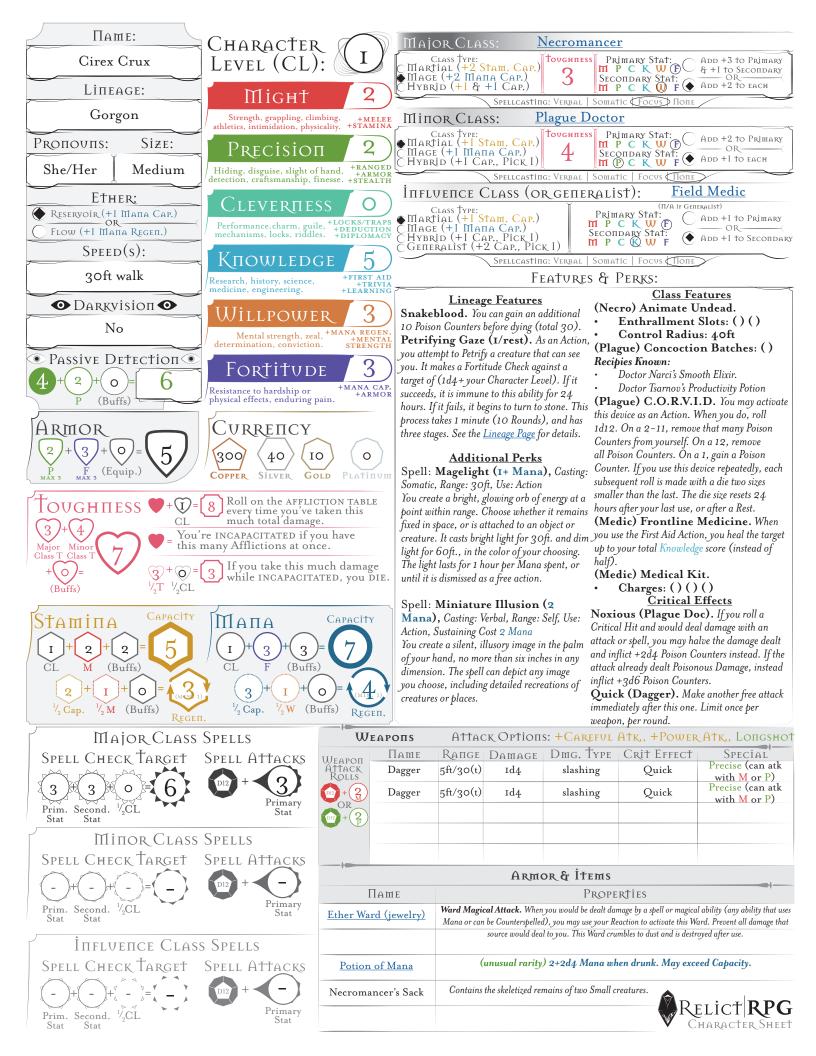

| COMMON CONDITIONS CODITIONS                                                                                                                                                                                                                                                                                                                                                                                                                                                                                                                                                                                                                                                                                                                                                                                                                                                                                                                                                                                                                                                                                                                                                                                                                                                                                                                                                                                                                                                                                                                                                                                                                                                                                                                                                                                                                                                                                                                                                                                                                                                                                                    |                                                                                                                                                                                                                                                                                                                                                                                                                      |                                                                                                                                                                                                                                                                                                                                                                                                                            |                                                                                                                                                                                                                                                                                                                                                                                                                                                                                                                                                                                                                                                                                                                                                                                                        |
|--------------------------------------------------------------------------------------------------------------------------------------------------------------------------------------------------------------------------------------------------------------------------------------------------------------------------------------------------------------------------------------------------------------------------------------------------------------------------------------------------------------------------------------------------------------------------------------------------------------------------------------------------------------------------------------------------------------------------------------------------------------------------------------------------------------------------------------------------------------------------------------------------------------------------------------------------------------------------------------------------------------------------------------------------------------------------------------------------------------------------------------------------------------------------------------------------------------------------------------------------------------------------------------------------------------------------------------------------------------------------------------------------------------------------------------------------------------------------------------------------------------------------------------------------------------------------------------------------------------------------------------------------------------------------------------------------------------------------------------------------------------------------------------------------------------------------------------------------------------------------------------------------------------------------------------------------------------------------------------------------------------------------------------------------------------------------------------------------------------------------------|----------------------------------------------------------------------------------------------------------------------------------------------------------------------------------------------------------------------------------------------------------------------------------------------------------------------------------------------------------------------------------------------------------------------|----------------------------------------------------------------------------------------------------------------------------------------------------------------------------------------------------------------------------------------------------------------------------------------------------------------------------------------------------------------------------------------------------------------------------|--------------------------------------------------------------------------------------------------------------------------------------------------------------------------------------------------------------------------------------------------------------------------------------------------------------------------------------------------------------------------------------------------------------------------------------------------------------------------------------------------------------------------------------------------------------------------------------------------------------------------------------------------------------------------------------------------------------------------------------------------------------------------------------------------------|
| BLEEDING. At the start of your turn, take 1 Slashing Damage. TREATMENT: Any creature can spend an Action to remove 1d4 Rounds of BLEEDING from a target it can touch, including itself.  IMPALED. Every 10ft, you move, take 1                                                                                                                                                                                                                                                                                                                                                                                                                                                                                                                                                                                                                                                                                                                                                                                                                                                                                                                                                                                                                                                                                                                                                                                                                                                                                                                                                                                                                                                                                                                                                                                                                                                                                                                                                                                                                                                                                                 | IGNITED. Take 1 Burning damage at the start of your turn for each Counter. If you have 3 or more Counters, creatures adjacent to you suffer half as much Burning damage as well.  TREATMENT: Taking 2 Freezing damage removes 1 IGNITE Counter. Any creature may take an Action to remove one IGNITE Counter.  STUNNED. Your speed is halved, you may only take one Action per Round, and you cannot take Reactions. |                                                                                                                                                                                                                                                                                                                                                                                                                            | FROZEN. Your Speed becomes 0, and you can take no Actions or Reactions. Slashing or Piercing damage you take is halved. Bludgeoning damage is doubled. Burning damage does not harm you.  TREATMENT: If you would take 5+ Burning damage, end the FROZEN condition. You are immune to this condition if your are IGNIGHTED. It takes I hour in above-freezing temperatures per point of Freezing Damage for FROZEN to end naturally.  MELTING. The first time you suffer this condition, gain the ARMOR COMPROMISED,                                                                                                                                                                                                                                                                                   |
| Piercing Damage for each IMPALE Counter you have.  COUNTERS TREATMENT: Any creature can spend an Action to remove 1d4 IMPALE Counters from a target it can touch, including itself. If the roll is a 1,the IMPALED creature takes 1 Slashing damage.                                                                                                                                                                                                                                                                                                                                                                                                                                                                                                                                                                                                                                                                                                                                                                                                                                                                                                                                                                                                                                                                                                                                                                                                                                                                                                                                                                                                                                                                                                                                                                                                                                                                                                                                                                                                                                                                           |                                                                                                                                                                                                                                                                                                                                                                                                                      |                                                                                                                                                                                                                                                                                                                                                                                                                            |                                                                                                                                                                                                                                                                                                                                                                                                                                                                                                                                                                                                                                                                                                                                                                                                        |
| DAZED. Your speed is halved. Your attack rolls have a -ld4 penalty.                                                                                                                                                                                                                                                                                                                                                                                                                                                                                                                                                                                                                                                                                                                                                                                                                                                                                                                                                                                                                                                                                                                                                                                                                                                                                                                                                                                                                                                                                                                                                                                                                                                                                                                                                                                                                                                                                                                                                                                                                                                            | FORCEFUL CO                                                                                                                                                                                                                                                                                                                                                                                                          | ONDITIONS                                                                                                                                                                                                                                                                                                                                                                                                                  | MINOR AFFLICTION.  Every subsequent turn you would suffer MELTING, you take +ld4 Acid damage. These effects reset after a Full Rest.                                                                                                                                                                                                                                                                                                                                                                                                                                                                                                                                                                                                                                                                   |
| KNOCKED DOWN. Your Speed is reduced to 5ft. (crawling). While KNOCKED DOWN, melee attacks against you gain a +ldl2 bonus to hit, and deal +ld8 damage.  TREATMENT: Standing up takes I Action.  ESOTERIC CONDITIONS  DEAFENED. You are deaf. You fail all Checks that rely on hearing. Counterspelling Verbal spells costs x3 Mana.                                                                                                                                                                                                                                                                                                                                                                                                                                                                                                                                                                                                                                                                                                                                                                                                                                                                                                                                                                                                                                                                                                                                                                                                                                                                                                                                                                                                                                                                                                                                                                                                                                                                                                                                                                                            |                                                                                                                                                                                                                                                                                                                                                                                                                      |                                                                                                                                                                                                                                                                                                                                                                                                                            |                                                                                                                                                                                                                                                                                                                                                                                                                                                                                                                                                                                                                                                                                                                                                                                                        |
| POISONED. Fortitude checks made while POSIONED are reduced by -1 for each POSION Counter. Creatures with 1 or more POISON Counters are considered POISONED.  DEADLY: If you end your turn with 20+ POISON Counters, you die.                                                                                                                                                                                                                                                                                                                                                                                                                                                                                                                                                                                                                                                                                                                                                                                                                                                                                                                                                                                                                                                                                                                                                                                                                                                                                                                                                                                                                                                                                                                                                                                                                                                                                                                                                                                                                                                                                                   | FRIGHTENED. You You may only mow creatures at half Sp Overwhelming: I with 10+ Rounds o                                                                                                                                                                                                                                                                                                                              | r Attack rolls are halved.<br>e toward hostile                                                                                                                                                                                                                                                                                                                                                                             | DISSOCIATED. At the start of your turn, roll ld8. Regenerate that much Stamina and Mana, or your normal Regneration rates, whichever is lower. This condition stacks, reducing the size of the die for each instance. (d8, d6, d4, d2, 1).                                                                                                                                                                                                                                                                                                                                                                                                                                                                                                                                                             |
| BLINDED. You are blind. You fail all Checks that rely on vision. Melee Attack rolls are halved. Ranged Attack rolls are quartered. You cannot counter Somatic- or Focus-based spells.                                                                                                                                                                                                                                                                                                                                                                                                                                                                                                                                                                                                                                                                                                                                                                                                                                                                                                                                                                                                                                                                                                                                                                                                                                                                                                                                                                                                                                                                                                                                                                                                                                                                                                                                                                                                                                                                                                                                          | CURSED. Wheneve twice and take the                                                                                                                                                                                                                                                                                                                                                                                   | r you roll a d12, roll<br>lower result.                                                                                                                                                                                                                                                                                                                                                                                    | SAPPED. You cannot benefit from any buff to Mana Regeneration. Make a Fortitude Check, target = (4+your maximum Mana). Success: your Mana Regeneration is halved. Failure: your Mana Regeneration becomes 1.                                                                                                                                                                                                                                                                                                                                                                                                                                                                                                                                                                                           |
| AFFLICTIONS SPECIAL AFFLICTIONS GAINED FROM SPECIFIC EFFECTS                                                                                                                                                                                                                                                                                                                                                                                                                                                                                                                                                                                                                                                                                                                                                                                                                                                                                                                                                                                                                                                                                                                                                                                                                                                                                                                                                                                                                                                                                                                                                                                                                                                                                                                                                                                                                                                                                                                                                                                                                                                                   |                                                                                                                                                                                                                                                                                                                                                                                                                      |                                                                                                                                                                                                                                                                                                                                                                                                                            |                                                                                                                                                                                                                                                                                                                                                                                                                                                                                                                                                                                                                                                                                                                                                                                                        |
| 1 Upper Body Injury, Minor. Your weapon attack rolls suffer a sequence of the surfer and the sur | luced by 1 (minimum 1).  nalty to hit.  -ld6 penalty to hit. You s.  luced by 4 (minimum 1).  nalty to hit. Mana nimum 1).  by 1d4 (minimum 1).  to 1d4 (minimum 1).  s afterward, you have a ED SPECIAL AFFLICTION.  by 3 (minimum 1).  s afterward, you have a ED SPECIAL AFFLICTION.  AFFLICTION.  d gain the "Major" variant.                                                                                    | number of da DOOMED. When you sut type.  ELDRITCH WITN You are a win another Affli suffer ld4 Ele MANA SHOCK. You cannot u spells for up DISEASED. Fortitude che Poison count DAZED Condi PERMANENT BLI You have the PERMANENT DE. You are unab Actions or Re automatically Damage taker (see TOUGHN with an Actio EXHAUSTED. You can suffe The first four still count tow still count tow If you would Remove l ins Rest. | adow into the unseeable. Whenever you suffer ction, all creatures within sight of you dritch damage.  Is the "Channel" Action, and can only Sustain to I round.  It is have a -Id10 penalty. If you would gain a er, gain 2 instead. You enter combat with the ition for Id4 Rounds.  INDNESS.  BLINDED Condition until cured.  AFNESS.  DEAFENED Condition until cured.  Ile to move, communicate, and cannot take exactions. Melee attacks made against you whit, and deal +Id4 damage. You fail all Checks. In while Incapacitated can kill you ess). An ally can remove this Affliction from you on while out of combat.  It this Affliction mutliple times.  It instances of this Affliction have no effect, but ward your total number of Afflictions.  Igain a fifth instance, instead gain the |
| -If you would suffer the "Major" variant twice, roll aga<br>-The effects of "Major" variants replace "Minor" Afflic<br>for the purposes of determining how many Afflictions                                                                                                                                                                                                                                                                                                                                                                                                                                                                                                                                                                                                                                                                                                                                                                                                                                                                                                                                                                                                                                                                                                                                                                                                                                                                                                                                                                                                                                                                                                                                                                                                                                                                                                                                                                                                                                                                                                                                                    | in.<br>ctions. You are still considere                                                                                                                                                                                                                                                                                                                                                                               | ed to have suffered both                                                                                                                                                                                                                                                                                                                                                                                                   | RELICT RPG Coditions & Afflictions                                                                                                                                                                                                                                                                                                                                                                                                                                                                                                                                                                                                                                                                                                                                                                     |