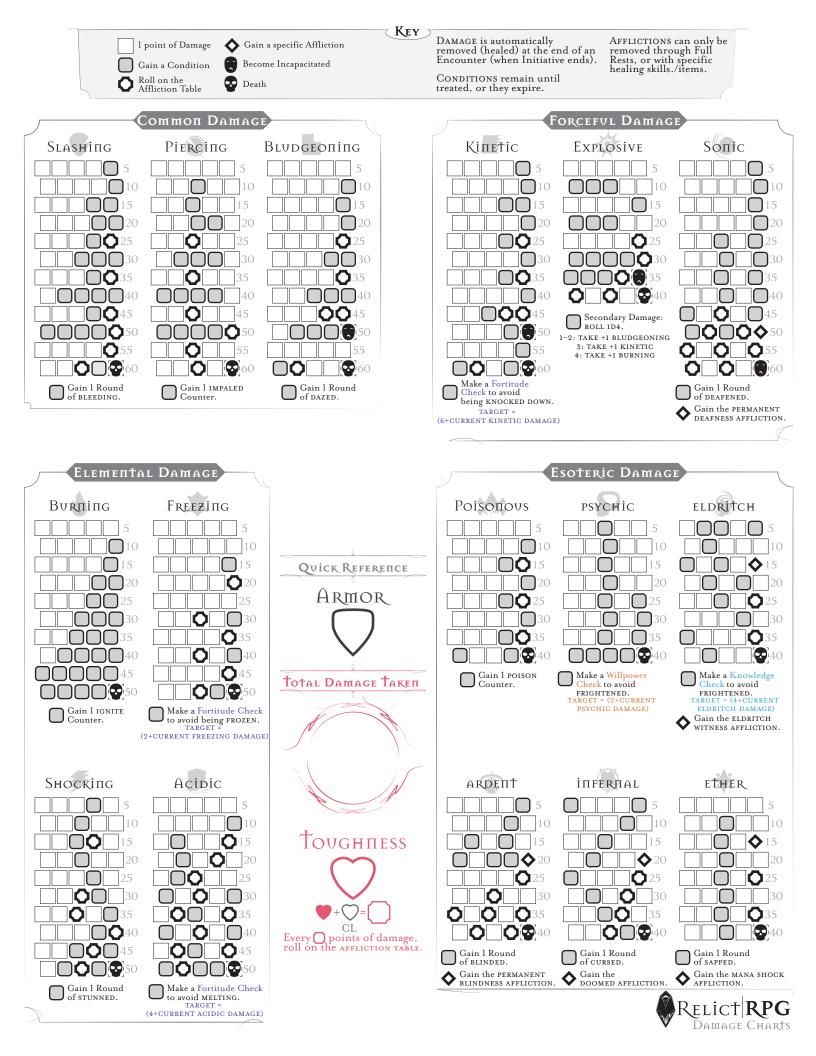

| COMMON CONDITIONS CODITIONS                                                                                                                                                                                                                                                                                                                                                                                                                                                                                                                                                                                                                                                                                                                                                                                                                                                                                                                                                                                                                                                                                                                                                                                                                                                                                                                                                                                                                                                                                                                                                                                                                                                                                                                                                                                                                                                                                                                                                                                                                                                                                                    |                                                                                                                                                                                                                                                                                                                                                                                                                      |                                                                                                                                                                                                                                                                                                                                                                                                                            |                                                                                                                                                                                                                                                                                                                                                                                                                                                                                                                                                                                                                                                                                                                                                                                                        |
|--------------------------------------------------------------------------------------------------------------------------------------------------------------------------------------------------------------------------------------------------------------------------------------------------------------------------------------------------------------------------------------------------------------------------------------------------------------------------------------------------------------------------------------------------------------------------------------------------------------------------------------------------------------------------------------------------------------------------------------------------------------------------------------------------------------------------------------------------------------------------------------------------------------------------------------------------------------------------------------------------------------------------------------------------------------------------------------------------------------------------------------------------------------------------------------------------------------------------------------------------------------------------------------------------------------------------------------------------------------------------------------------------------------------------------------------------------------------------------------------------------------------------------------------------------------------------------------------------------------------------------------------------------------------------------------------------------------------------------------------------------------------------------------------------------------------------------------------------------------------------------------------------------------------------------------------------------------------------------------------------------------------------------------------------------------------------------------------------------------------------------|----------------------------------------------------------------------------------------------------------------------------------------------------------------------------------------------------------------------------------------------------------------------------------------------------------------------------------------------------------------------------------------------------------------------|----------------------------------------------------------------------------------------------------------------------------------------------------------------------------------------------------------------------------------------------------------------------------------------------------------------------------------------------------------------------------------------------------------------------------|--------------------------------------------------------------------------------------------------------------------------------------------------------------------------------------------------------------------------------------------------------------------------------------------------------------------------------------------------------------------------------------------------------------------------------------------------------------------------------------------------------------------------------------------------------------------------------------------------------------------------------------------------------------------------------------------------------------------------------------------------------------------------------------------------------|
| BLEEDING. At the start of your turn, take 1 Slashing Damage. TREATMENT: Any creature can spend an Action to remove 1d4 Rounds of BLEEDING from a target it can touch, including itself.  IMPALED. Every 10ft, you move, take 1                                                                                                                                                                                                                                                                                                                                                                                                                                                                                                                                                                                                                                                                                                                                                                                                                                                                                                                                                                                                                                                                                                                                                                                                                                                                                                                                                                                                                                                                                                                                                                                                                                                                                                                                                                                                                                                                                                 | IGNITED. Take 1 Burning damage at the start of your turn for each Counter. If you have 3 or more Counters, creatures adjacent to you suffer half as much Burning damage as well.  TREATMENT: Taking 2 Freezing damage removes 1 IGNITE Counter. Any creature may take an Action to remove one IGNITE Counter.  STUNNED. Your speed is halved, you may only take one Action per Round, and you cannot take Reactions. |                                                                                                                                                                                                                                                                                                                                                                                                                            | FROZEN. Your Speed becomes 0, and you can take no Actions or Reactions. Slashing or Piercing damage you take is halved. Bludgeoning damage is doubled. Burning damage does not harm you.  TREATMENT: If you would take 5+ Burning damage, end the FROZEN condition. You are immune to this condition if your are IGNIGHTED. It takes I hour in above-freezing temperatures per point of Freezing Damage for FROZEN to end naturally.  MELTING. The first time you suffer this condition, gain the ARMOR COMPROMISED,                                                                                                                                                                                                                                                                                   |
| Piercing Damage for each IMPALE Counter you have.  COUNTERS TREATMENT: Any creature can spend an Action to remove 1d4 IMPALE Counters from a target it can touch, including itself. If the roll is a 1,the IMPALED creature takes 1 Slashing damage.                                                                                                                                                                                                                                                                                                                                                                                                                                                                                                                                                                                                                                                                                                                                                                                                                                                                                                                                                                                                                                                                                                                                                                                                                                                                                                                                                                                                                                                                                                                                                                                                                                                                                                                                                                                                                                                                           |                                                                                                                                                                                                                                                                                                                                                                                                                      |                                                                                                                                                                                                                                                                                                                                                                                                                            |                                                                                                                                                                                                                                                                                                                                                                                                                                                                                                                                                                                                                                                                                                                                                                                                        |
| DAZED. Your speed is halved. Your attack rolls have a -ld4 penalty.                                                                                                                                                                                                                                                                                                                                                                                                                                                                                                                                                                                                                                                                                                                                                                                                                                                                                                                                                                                                                                                                                                                                                                                                                                                                                                                                                                                                                                                                                                                                                                                                                                                                                                                                                                                                                                                                                                                                                                                                                                                            | FORCEFUL CO                                                                                                                                                                                                                                                                                                                                                                                                          | ONDITIONS                                                                                                                                                                                                                                                                                                                                                                                                                  | MINOR AFFLICTION.  Every subsequent turn you would suffer MELTING, you take +ld4 Acid damage. These effects reset after a Full Rest.                                                                                                                                                                                                                                                                                                                                                                                                                                                                                                                                                                                                                                                                   |
| KNOCKED DOWN. Your Speed is reduced to 5ft. (crawling). While KNOCKED DOWN, melee attacks against you gain a +ldl2 bonus to hit, and deal +ld8 damage.  TREATMENT: Standing up takes I Action.  ESOTERIC CONDITIONS  DEAFENED. You are deaf. You fail all Checks that rely on hearing. Counterspelling Verbal spells costs x3 Mana.                                                                                                                                                                                                                                                                                                                                                                                                                                                                                                                                                                                                                                                                                                                                                                                                                                                                                                                                                                                                                                                                                                                                                                                                                                                                                                                                                                                                                                                                                                                                                                                                                                                                                                                                                                                            |                                                                                                                                                                                                                                                                                                                                                                                                                      |                                                                                                                                                                                                                                                                                                                                                                                                                            |                                                                                                                                                                                                                                                                                                                                                                                                                                                                                                                                                                                                                                                                                                                                                                                                        |
| POISONED. Fortitude checks made while POSIONED are reduced by -1 for each POSION Counter. Creatures with 1 or more POISON Counters are considered POISONED.  DEADLY: If you end your turn with 20+ POISON Counters, you die.                                                                                                                                                                                                                                                                                                                                                                                                                                                                                                                                                                                                                                                                                                                                                                                                                                                                                                                                                                                                                                                                                                                                                                                                                                                                                                                                                                                                                                                                                                                                                                                                                                                                                                                                                                                                                                                                                                   | FRIGHTENED. You You may only mow creatures at half Sp Overwhelming: I with 10+ Rounds o                                                                                                                                                                                                                                                                                                                              | r Attack rolls are halved.<br>e toward hostile                                                                                                                                                                                                                                                                                                                                                                             | DISSOCIATED. At the start of your turn, roll ld8. Regenerate that much Stamina and Mana, or your normal Regneration rates, whichever is lower. This condition stacks, reducing the size of the die for each instance. (d8, d6, d4, d2, 1).                                                                                                                                                                                                                                                                                                                                                                                                                                                                                                                                                             |
| BLINDED. You are blind. You fail all Checks that rely on vision. Melee Attack rolls are halved. Ranged Attack rolls are quartered. You cannot counter Somatic- or Focus-based spells.                                                                                                                                                                                                                                                                                                                                                                                                                                                                                                                                                                                                                                                                                                                                                                                                                                                                                                                                                                                                                                                                                                                                                                                                                                                                                                                                                                                                                                                                                                                                                                                                                                                                                                                                                                                                                                                                                                                                          | CURSED. Wheneve twice and take the                                                                                                                                                                                                                                                                                                                                                                                   | r you roll a d12, roll<br>lower result.                                                                                                                                                                                                                                                                                                                                                                                    | SAPPED. You cannot benefit from any buff to Mana Regeneration. Make a Fortitude Check, target = (4+your maximum Mana). Success: your Mana Regeneration is halved. Failure: your Mana Regeneration becomes 1.                                                                                                                                                                                                                                                                                                                                                                                                                                                                                                                                                                                           |
| AFFLICTIONS SPECIAL AFFLICTIONS GAINED FROM SPECIFIC EFFECTS                                                                                                                                                                                                                                                                                                                                                                                                                                                                                                                                                                                                                                                                                                                                                                                                                                                                                                                                                                                                                                                                                                                                                                                                                                                                                                                                                                                                                                                                                                                                                                                                                                                                                                                                                                                                                                                                                                                                                                                                                                                                   |                                                                                                                                                                                                                                                                                                                                                                                                                      |                                                                                                                                                                                                                                                                                                                                                                                                                            |                                                                                                                                                                                                                                                                                                                                                                                                                                                                                                                                                                                                                                                                                                                                                                                                        |
| 1 Upper Body Injury, Minor. Your weapon attack rolls suffer a sequence of the surfer and the sur | luced by 1 (minimum 1).  nalty to hit.  -ld6 penalty to hit. You s.  luced by 4 (minimum 1).  nalty to hit. Mana nimum 1).  by 1d4 (minimum 1).  to 1d4 (minimum 1).  s afterward, you have a ED SPECIAL AFFLICTION.  by 3 (minimum 1).  s afterward, you have a ED SPECIAL AFFLICTION.  AFFLICTION.  d gain the "Major" variant.                                                                                    | number of da DOOMED. When you sut type.  ELDRITCH WITN You are a win another Affli suffer ld4 Ele MANA SHOCK. You cannot u spells for up DISEASED. Fortitude che Poison count DAZED Condi PERMANENT BLI You have the PERMANENT DE. You are unab Actions or Re automatically Damage taker (see TOUGHN with an Actio EXHAUSTED. You can suffe The first four still count tow still count tow If you would Remove l ins Rest. | adow into the unseeable. Whenever you suffer ction, all creatures within sight of you dritch damage.  Is the "Channel" Action, and can only Sustain to I round.  It is have a -Id10 penalty. If you would gain a er, gain 2 instead. You enter combat with the ition for Id4 Rounds.  INDNESS.  BLINDED Condition until cured.  AFNESS.  DEAFENED Condition until cured.  Ile to move, communicate, and cannot take exactions. Melee attacks made against you whit, and deal +Id4 damage. You fail all Checks. In while Incapacitated can kill you ess). An ally can remove this Affliction from you on while out of combat.  It this Affliction mutliple times.  It instances of this Affliction have no effect, but ward your total number of Afflictions.  Igain a fifth instance, instead gain the |
| -If you would suffer the "Major" variant twice, roll aga<br>-The effects of "Major" variants replace "Minor" Afflic<br>for the purposes of determining how many Afflictions                                                                                                                                                                                                                                                                                                                                                                                                                                                                                                                                                                                                                                                                                                                                                                                                                                                                                                                                                                                                                                                                                                                                                                                                                                                                                                                                                                                                                                                                                                                                                                                                                                                                                                                                                                                                                                                                                                                                                    | in.<br>ctions. You are still considere                                                                                                                                                                                                                                                                                                                                                                               | ed to have suffered both                                                                                                                                                                                                                                                                                                                                                                                                   | RELICT RPG Coditions & Afflictions                                                                                                                                                                                                                                                                                                                                                                                                                                                                                                                                                                                                                                                                                                                                                                     |